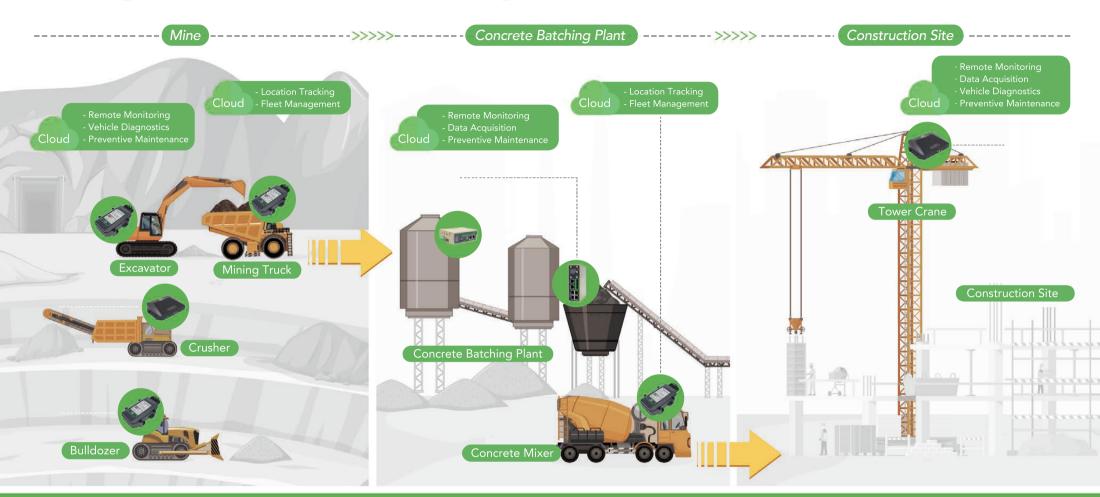

### **Applications**

- Engineering Machinery
- Mining Machinery











## **Global Coverage**





242 Employees 400+

R&D Team 140+



**3-year Warranty** 



**Free Technical Support** 

43671 Trade Center Place, Suite 100, Dulles, VA 20166



**Data Acquisition** & Migration

In Construction Machinery



## Manage Your Machines throughout the Chain - with Ease



#### VG710 Multi-network Vehicle Gateway

- 4\*Giaabit Ethernet RS485, Audio/Voice - AWS, Azure

# **5G**

VT310 Ruggedized Vehicle **Telematics Gateway** 

- Dual CAN bus, RS232, I/O, - Modbus, TCP, UDP, MQTT - AWS, Azure

and reliable power supply

#### IG502 Cloud-ready Industrial IoT Edge Gateway

supported: Modbus TCP/RTU, EtherNet/IP, ISO on TCP,



- Serial ports, I/O, GPS

- RIP, OSPF, BGP, multicast

routing, VLAN

EMC class IV

- Cloud managed



## - Serial ports, USB, I/O, GPS